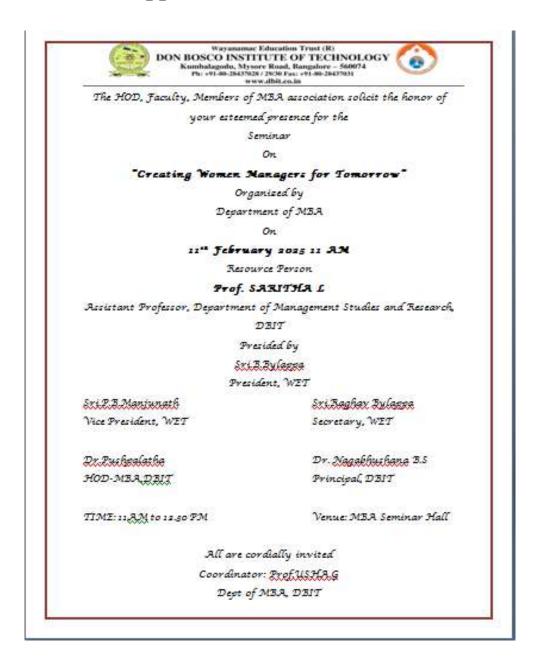

### "CREATING WOMEN MANAGERS OF TOMORROW"

Organized by:

# **Department of Management Studies and Research**

Coordinated by

**PROF USHA .G Assistant Professor** 

DBIT Campus: MBA Seminar Hall

11th February 2023,

(11-02-2023)

2022-2023